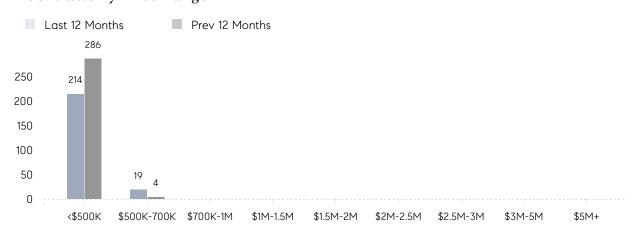

|
|                | AVERAGE SOLD PRICE | \$440,091 | \$408,538 | 8%        |
|                | # OF CONTRACTS     | 13        | 25        | -48%      |
|                | NEW LISTINGS       | 15        | 25        | -40%      |
| Condo/Co-op/TH | AVERAGE DOM        | 21        | 16        | 31%       |
|                | % OF ASKING PRICE  | 99%       | 109%      |           |
|                | AVERAGE SOLD PRICE | \$180,000 | \$206,500 | -13%      |
|                | # OF CONTRACTS     | 0         | 2         | 0%        |
|                | NEW LISTINGS       | 2         | 0         | 0%        |
|                |                    |           |           |           |

May 2023

May 2022

% Change

# Roselle

MAY 2023

### Monthly Inventory





### Contracts By Price Range



### Listings By Price Range



# COMPASS



Compass makes no representations or warranties, express or implied, with respect to future market conditions or prices of residential product at the time the subject property or any competitive property is complete and ready for occupancy or with respect to any report, study, finding, recommendation or other information provided by Compass herein. Moreover, no warranty, express or implied, is made or should be assumed regarding the accuracy, adequacy, completeness, legality, reliability, merchantability or fitness for a particular purpose of any information, in part or whole, contained herein. All material is presented with the understanding that Compass shall not be deemed to provide legal, accounting or other professional services. This is no