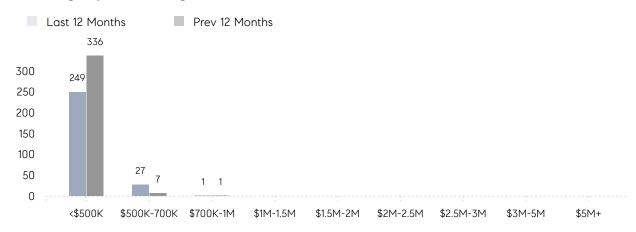

GE SOLD PRICE | \$440,091 | \$408,538 | 8%        |
|                | # OF CONTRACTS     | 13        | 25        | -48%      |
|                | NEW LISTINGS       | 15        | 25        | -40%      |
| Condo/Co-op/TH | AVERAGE DOM        | 21        | 16        | 31%       |
|                | % OF ASKING PRICE  | 99%       | 109%      |           |
|                | AVERAGE SOLD PRICE | \$180,000 | \$206,500 | -13%      |
|                | # OF CONTRACTS     | 0         | 2         | 0%        |
|                | NEW LISTINGS       | 2         | 0         | 0%        |
|                |                    |           |           |           |

May 2023

May 2022

% Change

# Roselle

MAY 2023

### Monthly Inventory





### Contracts By Price Range



### Listings By Price Range



# COMPASS



Compass makes no representations or warranties, express or implied, with respect to future market conditions or prices of residential product at the time the subject property or any competitive property is complete and ready for occupancy or with respect to any report, study, finding, recommendation or other information provided by Compass herein. Moreover, no warranty, express or implied, is made or should be assumed regarding the accuracy, adequacy, completeness, legality, reliability, merchantability or fitness for a particular purpose of any information, in part or whole, contained herein. All material is presented with the understanding that Compass shall not be deemed to provide legal, accounting or other professional services. This is not intended to solicit the purch