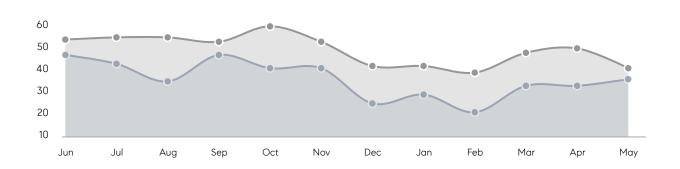

| 108%      | 103%      |           |
|                | AVERAGE SOLD PRICE | \$440,091 | \$408,538 | 8%        |
|                | # OF CONTRACTS     | 13        | 25        | -48%      |
|                | NEW LISTINGS       | 15        | 25        | -40%      |
| Condo/Co-op/TH | AVERAGE DOM        | 21        | 16        | 31%       |
|                | % OF ASKING PRICE  | 99%       | 109%      |           |
|                | AVERAGE SOLD PRICE | \$180,000 | \$206,500 | -13%      |
|                | # OF CONTRACTS     | 0         | 2         | 0%        |
|                | NEW LISTINGS       | 2         | 0         | 0%        |
|                |                    |           |           |           |

May 2023

May 2022

% Change

# Roselle

MAY 2023

### Monthly Inventory





### Contracts By Price Range



### Listings By Price Range



# COMPASS



Compass makes no representations or warranties, express or implied, with respect to future market conditions or prices of residential product at the time the subject property or any competitive property is complete and ready for occupancy or with respect to any report, study, finding, recommendation or other information provided by Compass herein. Moreover, no warranty, express or implied, is made or should be assumed regarding the accuracy, adequacy, completeness, legality, reliability, merchantability or fitness for a particular purpose of any information, in part or whole, contained herein. All material is presented with the understanding that Compass shall not be deemed to provide legal, accounting or other p